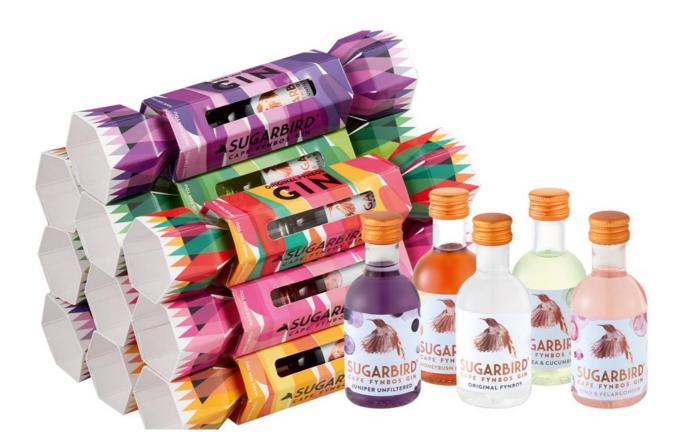

#### SUGARBIRD GIN CRACKERS

Ditch the crackers with a plastic novelty centre, and treat your guests to Sugarbird Gin Crackers around the Christmas dining table. Bring some South African flavour to your Christmas table by purchasing these Sugarbird Gin Crackers from Checkers & Shoprite Liquors for R39.99 per gin cracker.

Each cracker contains a 50ml Sugarbird Gin mini that is available in 5 different gin flavours. Be sure to try the 2 new limited-edition flavours, Honeybush & Moringa and Protea & Cucumber.