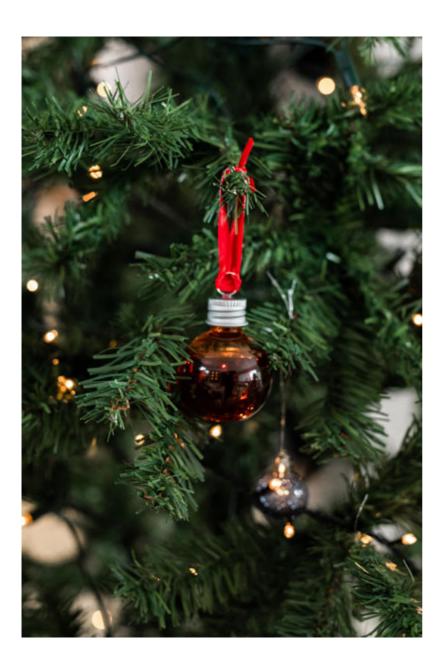

### **SUGARBIRD GIN BAUBLES**

Each bauble pack contains 5 colourful baubles each containing 40ml of Sugarbird® Fynbos Gin. Once emptied, the baubles can be used as a Christmas tree decoration or can be recycled. Sugarbird Gin Baubles are available at Makro for R129 a pack. They are the perfect present for your gin-loving friends this festive season!