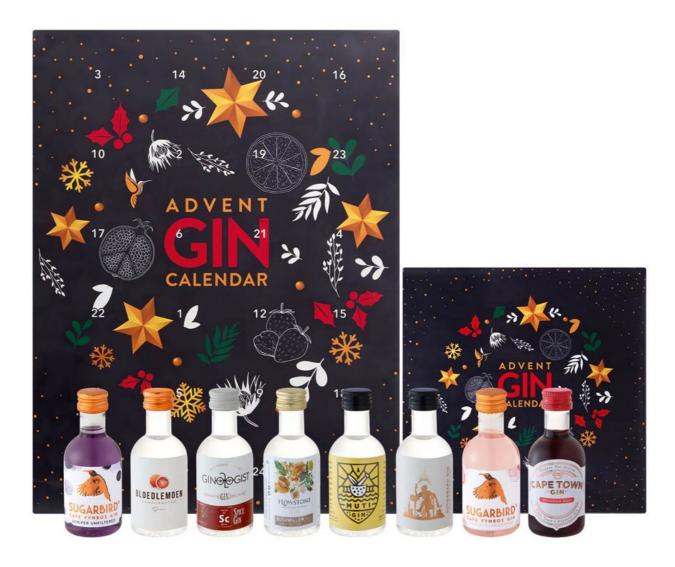

## **SUGARBIRD & FRIENDS GIN ADVENT CALENDAR**

In true Sugarbird #MadeForYou spirit, Sugarbird has collaborated with some of the nation's finest gins and brings you a gift to enjoy and extend the hype in the build-up to the festive season. Sugarbird&Friends Gin Advent Calendar is available in an 8 pack Gin Advent Calendar for R299.99, to be enjoyed every 3rd day, and a 24 pack Gin Advent Calendar for R699.99, for a mini gin celebration every day.