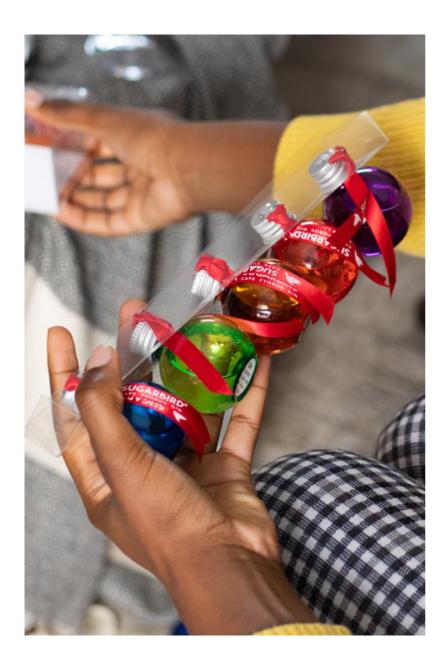

### **SUGARBIRD GIN BAUBLES**

Each bauble pack contains 5 colourful baubles each containing 40ml of Sugarbird® Fynbos Gin. Once emptied, the baubles can be used as a Christmas tree decoration or can be recycled. Sugarbird Gin Baubles are available at Makro for R129 a pack. They are the perfect present for your gin-loving friends this festive season!