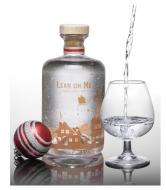

## **Description**

From the team responsible for Sugarbird® gin, brandy and rum and the lockdown-inspired set of Kindred Spirits brands comes another exciting new product just in time for Christmas - "Lean on Me" Glitter Gin.

(https://spiritz.co.za/wpcontent/uploads/2021/11/Festive-Glitter-gin-Stylisedshot-417x500.jpg)

Having already bagged two Gold medals this year, at the SA Women's Wine and Spirit Awards and at VitisVinifera, "Lean on Me" Gin now has a festive season twist, with the addition of edible glitter that floats within the snowy Christmas scene.

"Shake it up and watch it sparkle," says Sugarbird® Managing Director Matt Bresler, of the perfectly rounded Cape Dry Gin, which has refreshing undertones of citrus peel, cape fynbos and juniper. Top notes of hibiscus, rose geranium and a hint of buchu make this floral-driven gin uniquely South African. "For this wonderfi" the year we decided to give this special gin a little twist", says Matt.